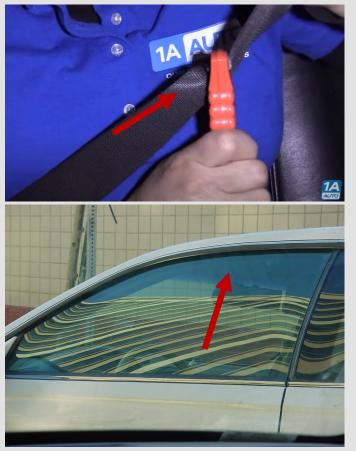

## **Emergency Safety Hammer**

Its great to have an emergency safety hammer in your vehicle. It is designed to help prevent automobile entrapment after an accident.

Hammer: Double-sided steal head to shatter window.

Seat Belt Cutter: Helps you escape by cutting jammed seat belts.

How to use:

- Use the seat belt cutter to cut the seat belt.
- 2. Once free, use the hammer to break your window.
  - Tip: Use the hammer at the top of the window to prevent glass from falling on you.
  - Both sides can be used, but the pointy side is more effective.

Seat belt cutter demonstration: https://www.youtube.com/watch?v=lm6sL\_tk3A0